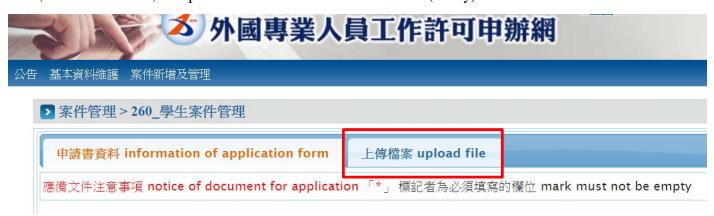

# **Step 5:**

Please select "案件新增及管理" - "260\_學生案件管理"

# **Step 10:**

Please click "上傳檔案 upload file", and then upload the scan file of the font and back of your ARC ID Card, Student ID Card, Passport and the Recommendation Letter (If any).