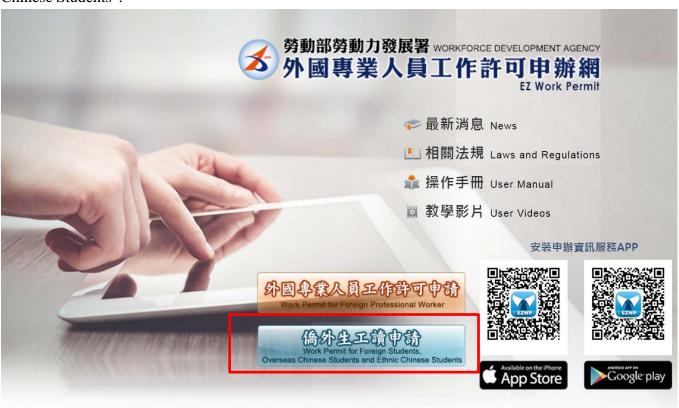

### Step 1:

Please login the Official Website of The Workforce Development Agency.

Link: https://ezwp.wda.gov.tw/wcfonline/wSite/Control?function=IndexPage

Step 2:
Please click "僑外生工讀申請 Work Permit for Foreign Students, Overseas Chinese Students and Ethic Chinese Students".