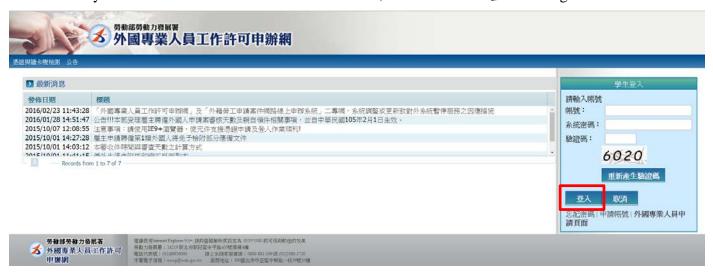

## Step 3:

Please fill in your Account / Password / Verification Code, and then click "登入" to login.