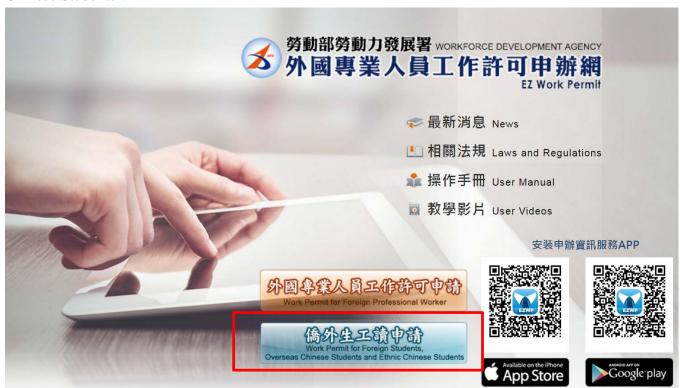

### Step 1:

Please login the Official Website of The Workforce Development Agency.

Link: https://ezwp.wda.gov.tw/wcfonline/wSite/Control?function=IndexPage

Step 2:
Please click "僑外生工讀申請 Work Permit for Foreign Students, Overseas Chinese Students and Ethic Chinese Students".

# Step 1:

Please login the Official Website of The Workforce Development Agency.

Link: https://ezwp.wda.gov.tw/wcfonline/wSite/Control?function=IndexPage

**Step 2:**Please click "僑外生工讀申請 Work Permit for Foreign Students, Overseas Chinese Students and Ethic Chinese Students".