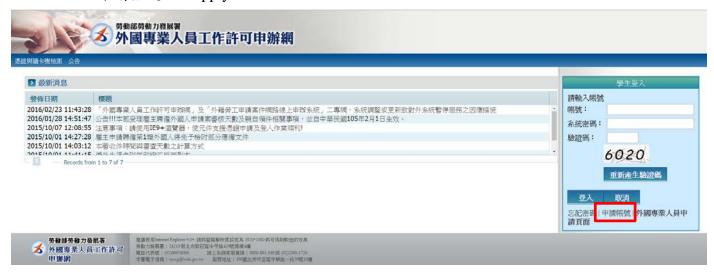

### Step 1:

Please login the Official Website of The Workforce Development Agency.

Link: https://ezwp.wda.gov.tw/wcfonline/wSite/Control?function=IndexPage



Step 2:
Please click "僑外生工讀申請 Work Permit for Foreign Students, Overseas Chinese Students and Ethic Chinese Students".



## Step 3:

Please click "申請帳號" to apply for an account.



#### Step 4:

Please read The Personal Information Protection Act and related regulations carefully. When you understand please click "同意 Apply".



#### Step 5:

Please fill in the blanks, and then click "確定 Confirm"

| 學生報號申請                                      |                                                                                                                |         |                                |                     |                                  |
|---------------------------------------------|----------------------------------------------------------------------------------------------------------------|---------|--------------------------------|---------------------|----------------------------------|
| 學生持续申請 Application of student               |