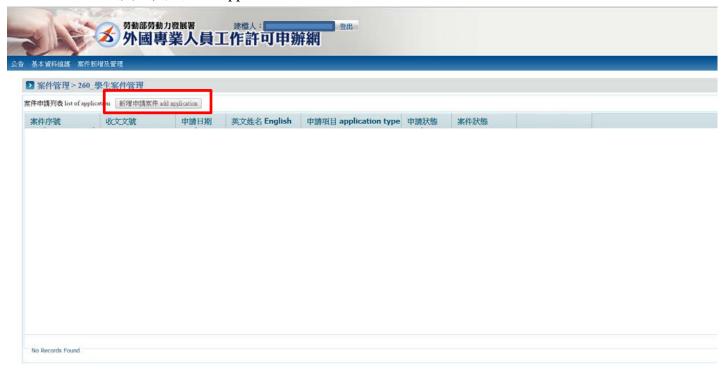

# **Step 5:**

Please select "案件新增及管理" - "260\_學生案件管理"

# Step 6:

Please click "新增申請案件 add application"