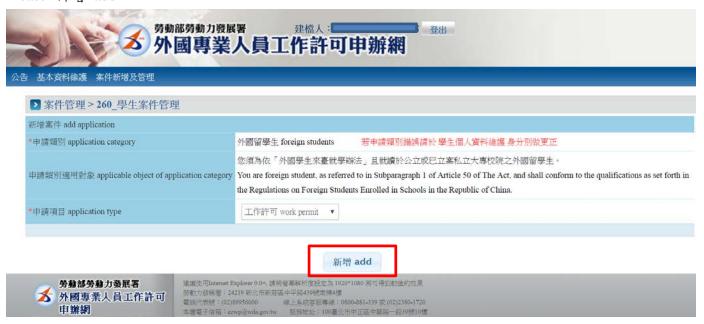

then click "確定 Confirm"



After apply for an account, you must go to the post office and pay for the Application fees When you finish the payment, in the next day please follow the following steps to accomplish the Application.

# Step 1:

Please login the Official Website of The Workforce Development Agency.

Link: https://ezwp.wda.gov.tw/wcfonline/wSite/Control?function=IndexPage



**Step 2:**Please click "僑外生工讀申請 Work Permit for Foreign Students, Overseas Chinese Students and Ethic Chinese Students".



## Step 3:

Please fill in your Account / Password / Verification Code, and then click "登入" to login.



# **Step 4:**

Please click "OK"



# **Step 5:**

Please select "案件新增及管理" - "260\_學生案件管理"



# Step 6:

Please click "新增申請案件 add application"



#### **Step 7:**

Please"新增 add"



## Step 8:

Please fill in the Information

#### **Precautions:**

申請許可期間 Application time: Please fill in the day after you finish the payment of Application fees. Form: YYYY / MM / DD. For examples: 2015/12/31 you finish the payment, so the permission time will start from 2016/01/01 and end at 2016/06/30, because the longest permit period is six months.



審查費 Examination fee: Please fill in the Examination fee according to the receipt of the post office. Completion Instructions

#### 交易日期 Payment at post office:

Please fill in the date that you finish the payment, like the date shown on the receipt. (As the example 105/03/25)



#### 輸入郵政劃撥收據編號 Enter receipt number of postal remittance:

Please fill in the last 7 numbers shown before the date (As the example 0000463

交易局號 Post office